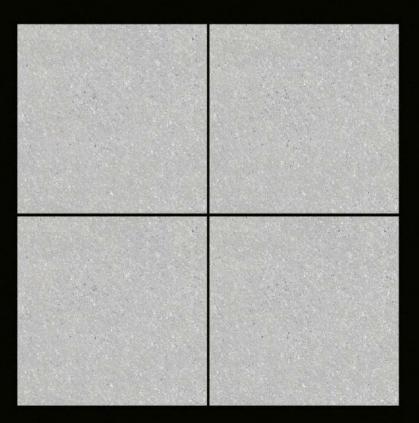

Plain

1054

Plain

400x400 mm 12 mm Thickness

1055

400x400 mm 12 mm Thickness

1056

1057