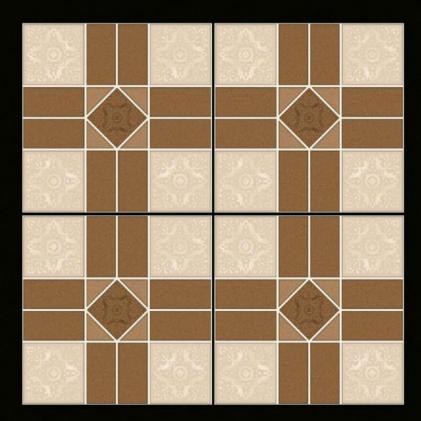

400x400 mm 12 mm Thickness

400x400 mm 12 mm Thickness

400x400 mm 12 mm Thickness

Punch

1604

400x400 mm 12 mm Thickness

1700

Punch

1702

**Punch** 

1704

1705

**Punch** 

1706

**Punch** 

1707