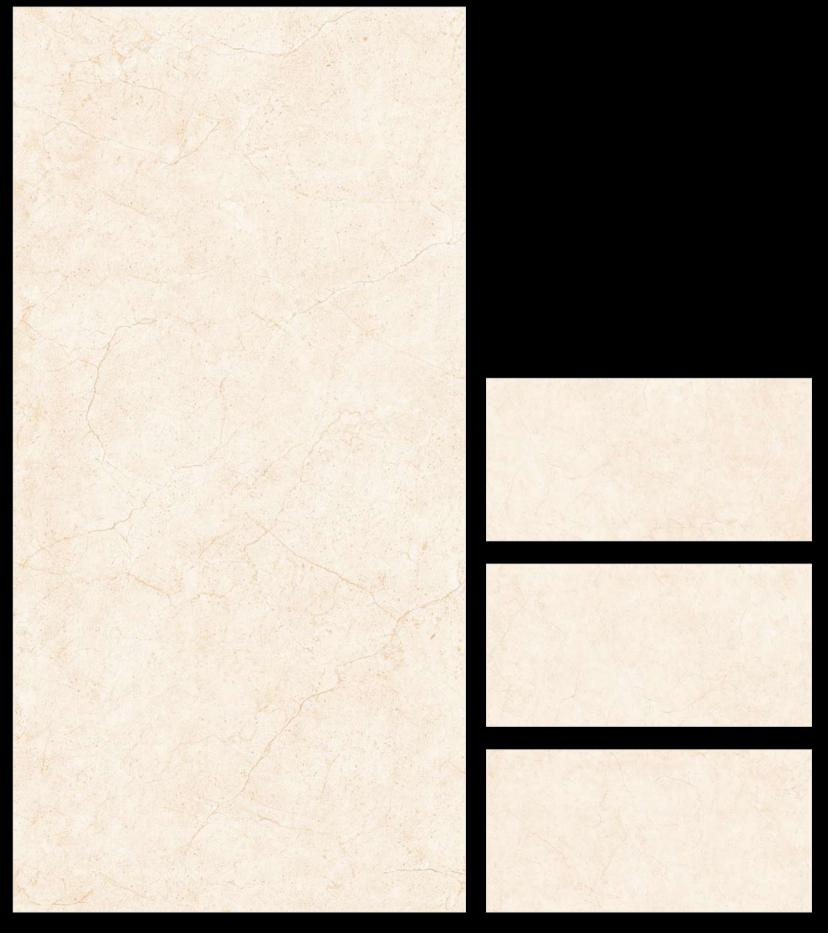

your global partner



# ANTIQUE BOTTICINO













# BASIL CHOCO



















**BASIL GREY** 













BASIL GRISS







BRECCIA





## BRECCIA AURORA





### BRECCIA BEIGE





## BRECCIA FANTASTICO





### BRECCIA MINK





# BRECCIA STEEL





ТΜ

your global partner

### **BRECCIA STEEL**

1012

MERE





# BOTTOCHINO PERLATO





SATAIN RESISTANT S SCRATCH RESISTANT



your global partner











## **BOTTICINO FIORITO**



SATAIN RESISTANT

your global partner









# CALCUTTA BIANCO





# CALCUTTA BORGHINI





# CALCUTTA PLATINUM













# CARRARA



600x 1200mm

















# CARRARA ULTIMO















# CARRARA WHITE





## COLONIAL BEIGE





### COLONIAL GRISS





## CRYSTAL GRAFFITE



#### CRYSTAL GREY





## CRYSTAL GRISS











#### DESERT SAND



SATAIN RESISTANT

your global partner











### FOREVER NATURAL





# BOTTOCHINO BEIGE



**JCBL** India

your global partner



### DELICATO WHITE





# DELICATO CREMA





### EARTH BEIGE









## ESTELLO CREMA













## FLORENCIA BEIGE









# HELIX BROWN



## MORIS BLUE





## MORIS GREY





## MORIS BROWN



All

MIN

A star

9

allen villen a

Contra la

1

610

D



JCBL India

ТΜ

lait

#### **MORIS BROWN**

## OMEGA WHITE (428)





**JCBL** India

your global partner











## THUNDER BIANCO





THUNDER GRISS

















## SKY ONYX GREY





## SKY ONYX BEIGE

PGVT

600x 1200mm

## Glossy

**SKY ONYX BEIGE** 





# STATURIO ROYAL













VERONA ASH







# VERONA GRISS









# ZURA WHITE (415)



21

K

An

Ki e

Gl