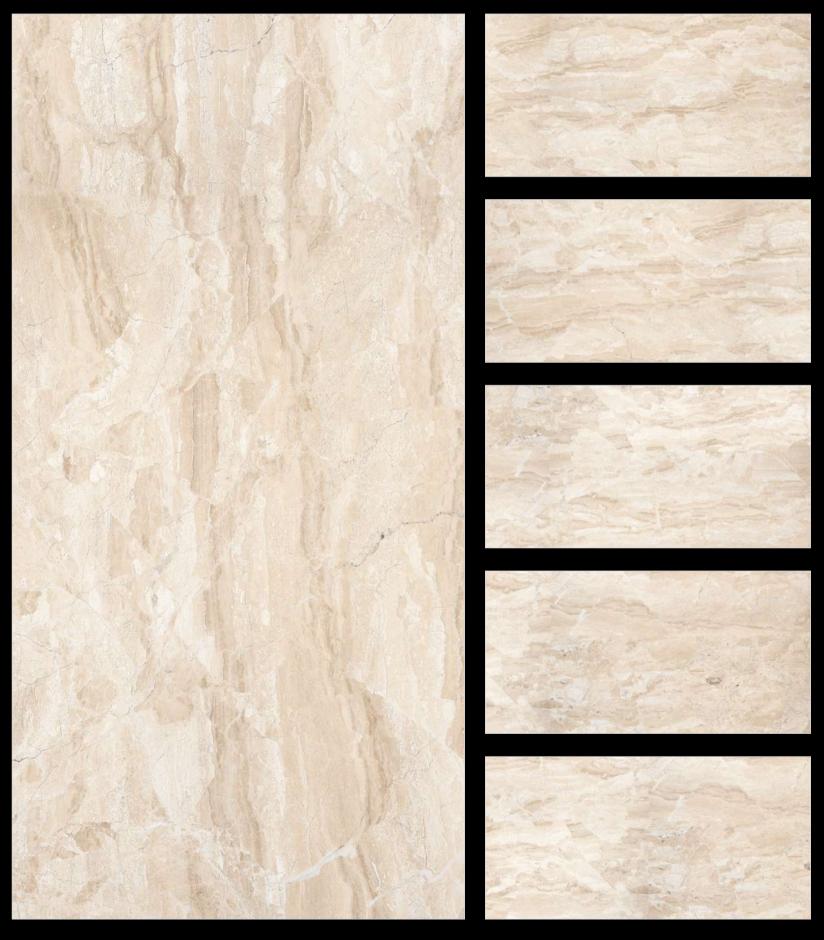

STANT



your global partner



#### ALPS BEIGE





ALPS BIANCO





ALPS BROWN





SATAIN RESISTANT SCRATCH RESISTANT



your global partner



# ANTIQUE BOTTICINO













# BASIL CHOCO



















**BASIL GREY** 













BASIL GRISS







BRECCIA





## BRECCIA AURORA





### BRECCIA BEIGE





## BRECCIA FANTASTICO





### BRECCIA MINK





# BRECCIA STEEL





ТΜ

your global partner

### **BRECCIA STEEL**

1012

MERE





# BOTTOCHINO PERLATO





SATAIN RESISTANT S SCRATCH RESISTANT



your global partner











## **BOTTICINO FIORITO**



SATAIN RESISTANT

your global partner









# CALCUTTA BIANCO





# CALCUTTA BORGHINI





# CALCUTTA PLATINUM













# CARRARA



600x 1200mm

















# CARRARA ULTIMO















# CARRARA WHITE





## COLONIAL BEIGE





### COLONIAL GRISS





## CRYSTAL GRAFFITE



#### CRYSTAL GREY





## CRYSTAL GRISS











#### DESERT SAND



SATAIN RESISTANT

your global partner











### FOREVER NATURAL





# BOTTOCHINO BEIGE



**JCBL** India

your global partner



### DELICATO WHITE





# DELICATO CREMA





### EARTH BEIGE









## ESTELLO CREMA













## FLORENCIA BEIGE









# HELIX BROWN



## MORIS BLUE





## MORIS GREY





## MORIS BROWN



All

MIN

A star

9

allen villen a

Contra la

1

610

D



JCBL India

ТΜ

lait

#### **MORIS BROWN**

## OMEGA WHITE (428)





**JCBL** India

your global partner











## THUNDER BIANCO





THUNDER GRISS

















## SKY ONYX GREY





## SKY ONYX BEIGE

PGVT

600x 1200mm

## Glossy

**SKY ONYX BEIGE*