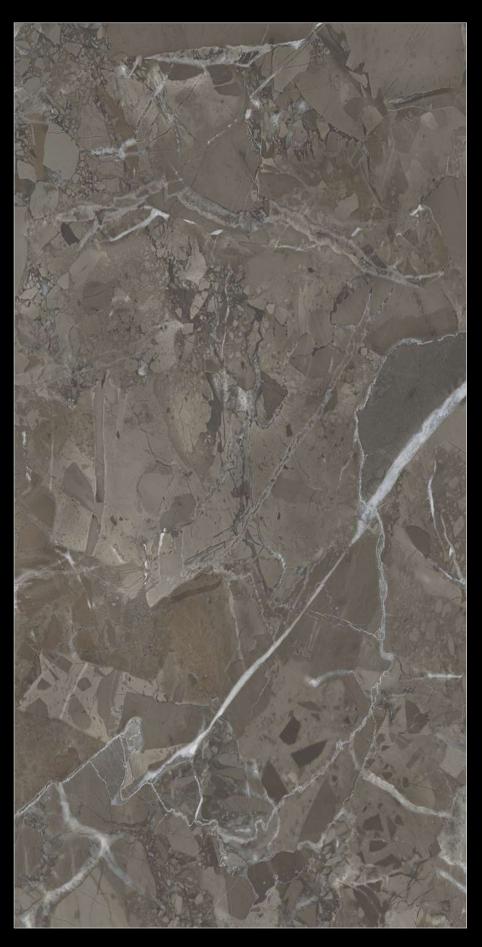

Attract you to stay on floor.

600x1200mm

600x 1200mm -GVT/PGVT 600x1200mm

NON-ABSORBENT

**\*\*\*** 

SCRATCH

ALASKA BLUE

ALASKA BROWN