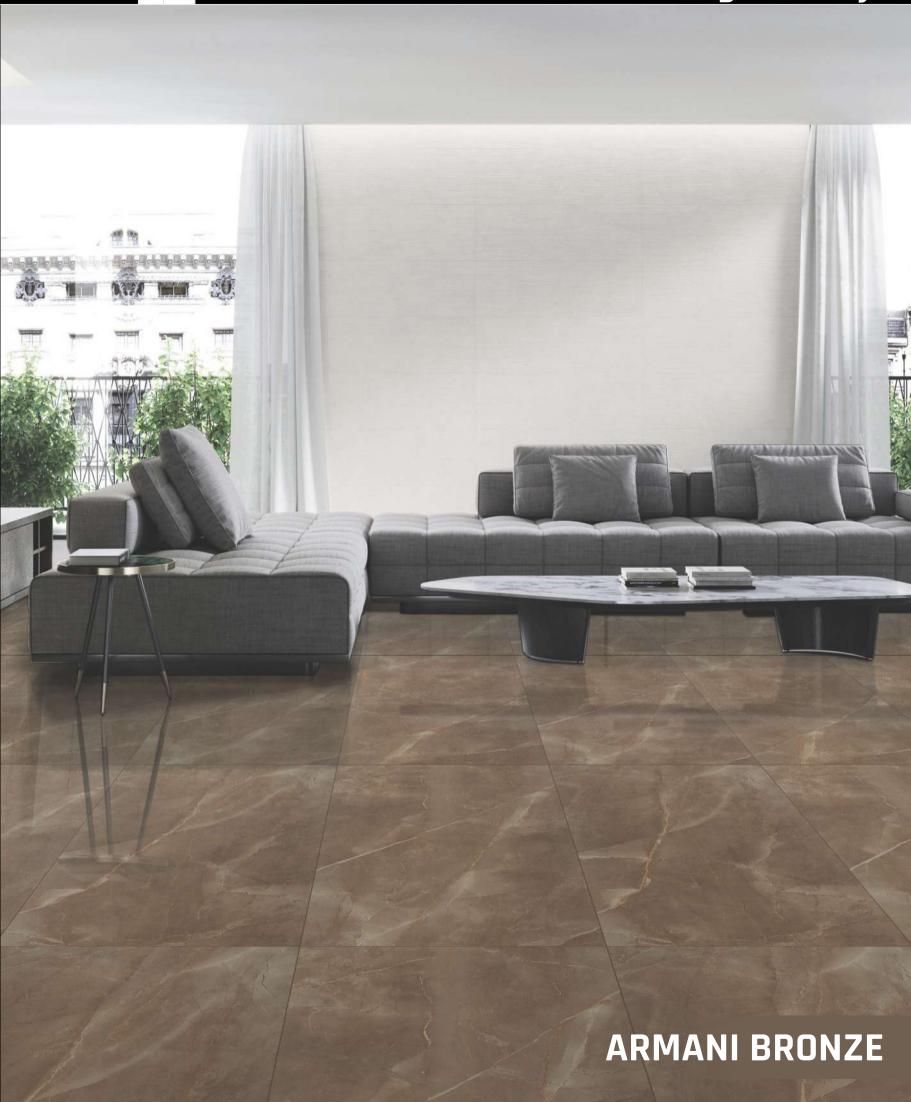

**JCBL Tiles** offer you a technically-advanced collection of Vitrified and Wall tiles with an extensive range of tile décor options to decorate your residential and commercials areas. Our tiles collection is driven by Innovation and Quality to provide the ultimate customer satisfaction.

The offered range of Tiles can find its application in wide areas like Residential and Commercial buildings, Hotels, Airports, Shopping Malls, Hospitals as well as other renovation and restoration projects.

Attract you to stay on floor.

600x1200mm

600x 1200mm -GVT/PGVT 600x1200mm

NON-ABSORBENT

**\*\*\*** 

SCRATCH

ALASKA BLUE

ALASKA BROWN