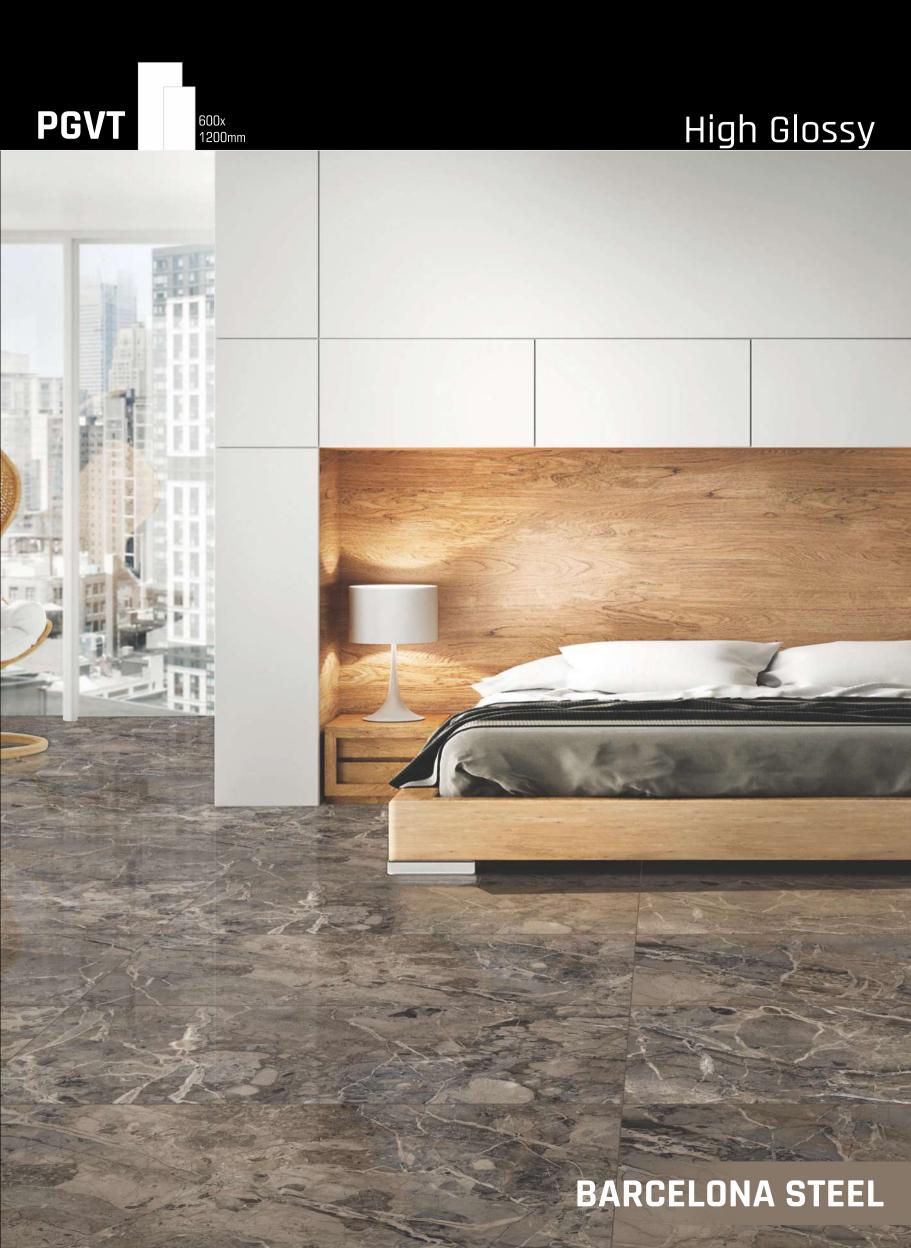

Attract you to stay on floor.

600x1200mm

600x 1200mm -GVT/PGVT 600x1200mm

NON-ABSORBENT

**\*\*\*** 

SCRATCH

ALASKA BLUE

ALASKA BROWN

BARCELONA STEEL

BRIMBU

CARACUS COFFEE

CRYSTAL BLUE

CRYSTAL BROWN

BRAZILLIAN STONE

ELEGANCE NATURAL

EMPERADOR BROWN