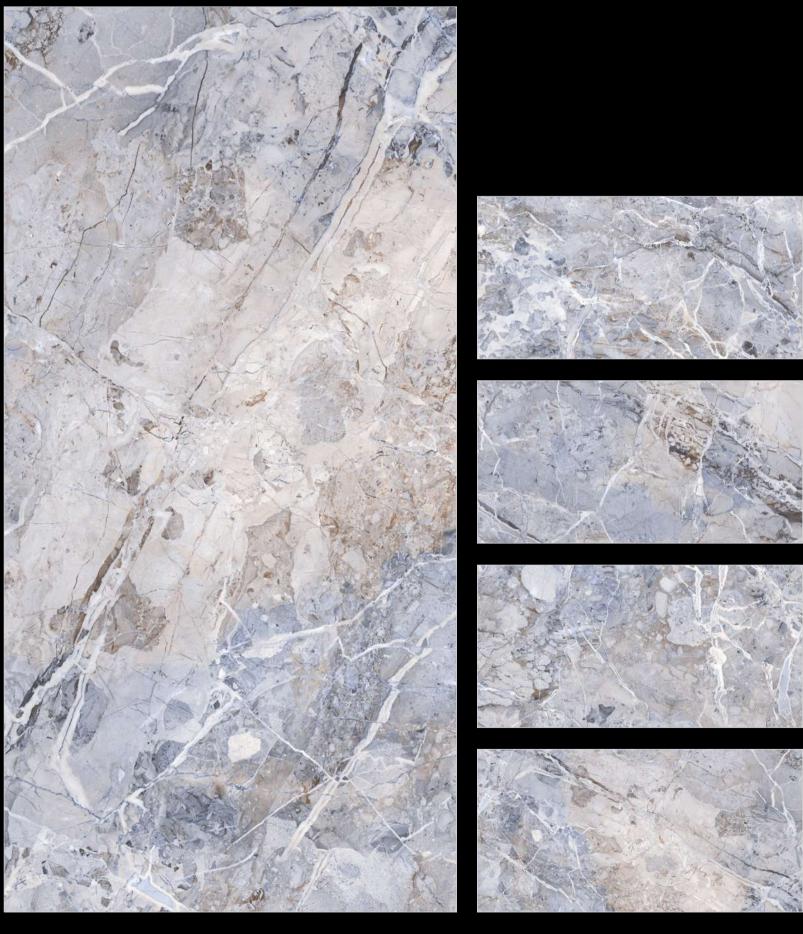

Attract you to stay on floor.

600x1200mm

600x 1200mm -GVT/PGVT 600x1200mm

NON-ABSORBENT

**\*\*\*** 

SCRATCH

ALASKA BLUE

ALASKA BROWN

ALASKA CHOCO

ALKORA SKY

BARCELONA AURORA

BARCELONA BLUE

BARCELONA BROWN

BARCELONA FANTASTICO

BARCELONA GOLD

BARCELONA MINK

BARCELONA STEEL

BRIMBU

CARACUS COFFEE

CRYSTAL BLUE

CRYSTAL BROWN

BRAZILLIAN STONE

ELEGANCE NATURAL

EMPERADOR BROWN

## EMPERADOR CHOCO

ESTRADA BROWN

HELIX WHITE

JERICO BLACK

JERICO BRONZE

FOREVER CHOCO

FOREST BROWN

LAURENT

LEXA BROWN

MORAKO BIANCO

**MARINA** 

MUSHROM

PARADISE BLUE

PLASA BROWN

PULPIS BROWN

REGAL BROWN

REGAL BLUE

ROSALIA

ROSETON COFFEE

ROSETON ORANGE

SAHARA BLACK

SPIDER BLACK

## TOBACCO BROWN

STONEX

VERONA BLUE

VERONA CHOCO

VINTAGE STONE