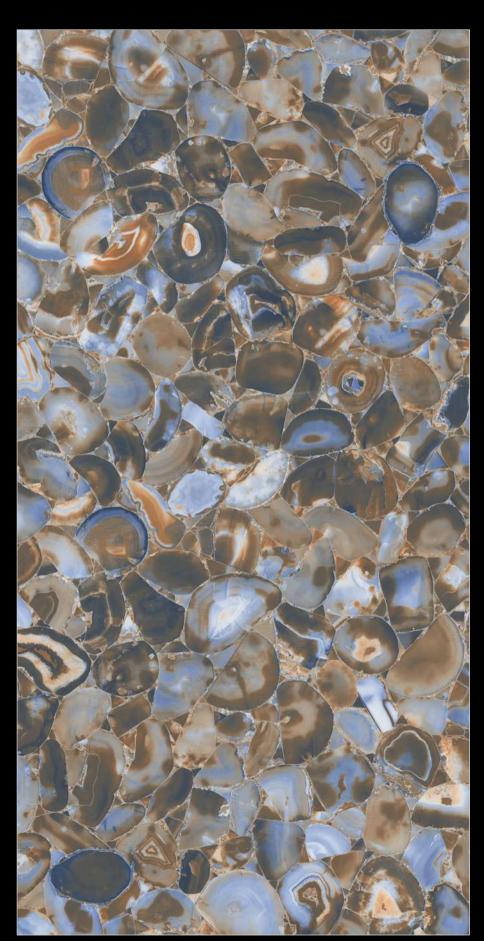

Attract you to stay on floor.

600x1200mm

600x 1200mm -GVT/PGVT 600x1200mm

NON-ABSORBENT

**\*\*\*** 

SCRATCH

ALASKA BLUE

ALASKA BROWN