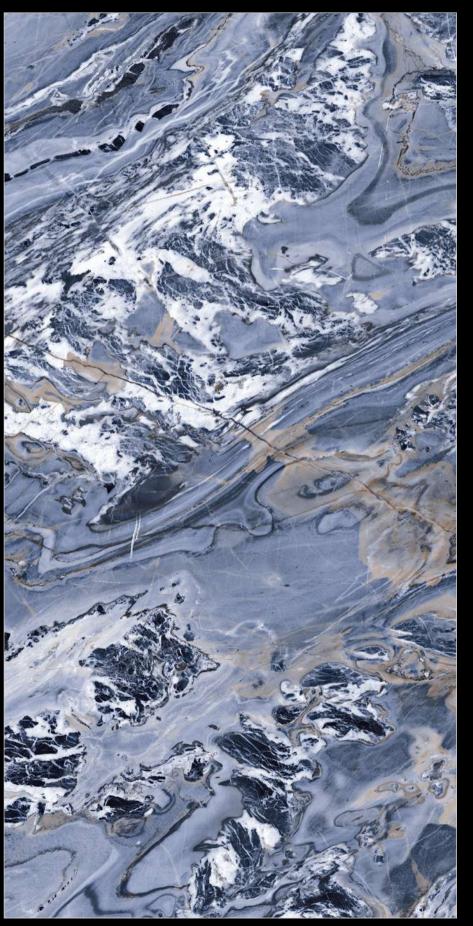

Attract you to stay on floor.

600x1200mm

600x 1200mm -GVT/PGVT 600x1200mm

NON-ABSORBENT

**\*\*\*** 

SCRATCH

ALASKA BLUE

ALASKA BROWN