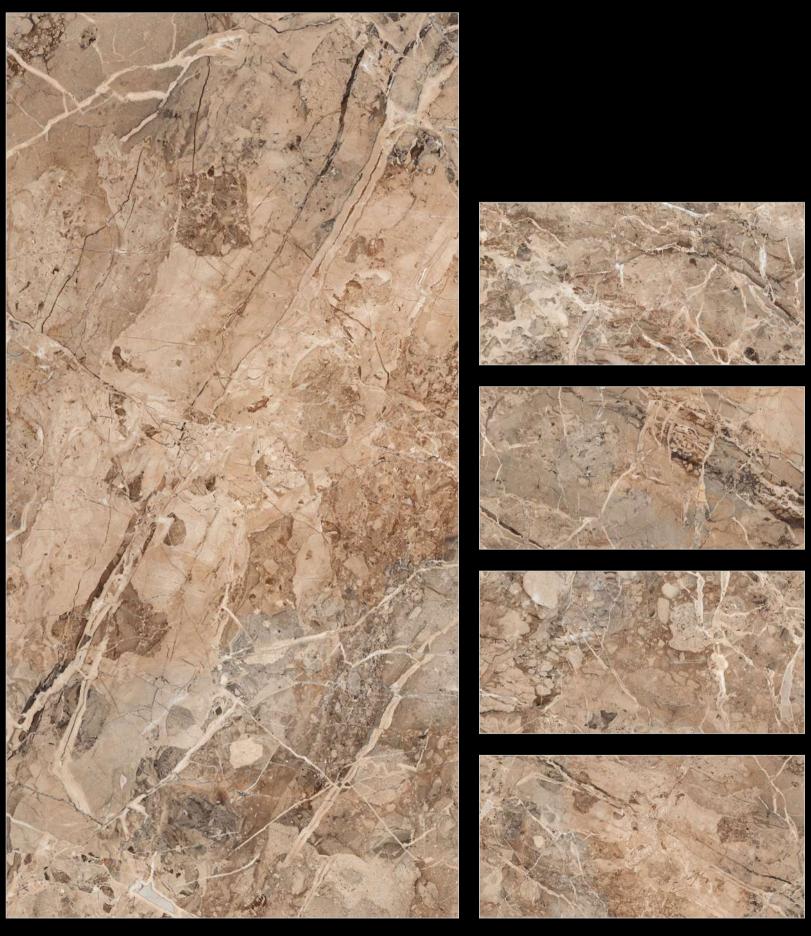

Attract you to stay on floor.

600x1200mm

600x 1200mm -GVT/PGVT 600x1200mm

NON-ABSORBENT

**\*\*\*** 

SCRATCH

ALASKA BLUE

ALASKA BROWN

ALASKA CHOCO

ALKORA SKY

BARCELONA AURORA

BARCELONA BLUE

BARCELONA BROWN

BARCELONA FANTASTICO

BARCELONA GOLD

BARCELONA MINK

BARCELONA STEEL

BRIMBU

CARACUS COFFEE

CRYSTAL BLUE

CRYSTAL BROWN

BRAZILLIAN STONE

ELEGANCE NATURAL

EMPERADOR BROWN

## EMPERADOR CHOCO

ESTRADA BROWN

HELIX WHITE

JERICO BLACK

JERICO BRONZE

FOREVER CHOCO

FOREST BROWN

LAURENT

LEXA BROWN

MORAKO BIANCO

**MARINA** 

MUSHROM

PARADISE BLUE

PLASA BROWN

PULPIS BROWN

REGAL BROWN

REGAL BLUE

ROSALIA

ROSETON COFFEE

ROSETON ORANGE

SAHARA BLACK

SPIDER BLACK

## TOBACCO BROWN

STONEX

VERONA BLUE

VERONA CHOCO

VINTAGE STONE