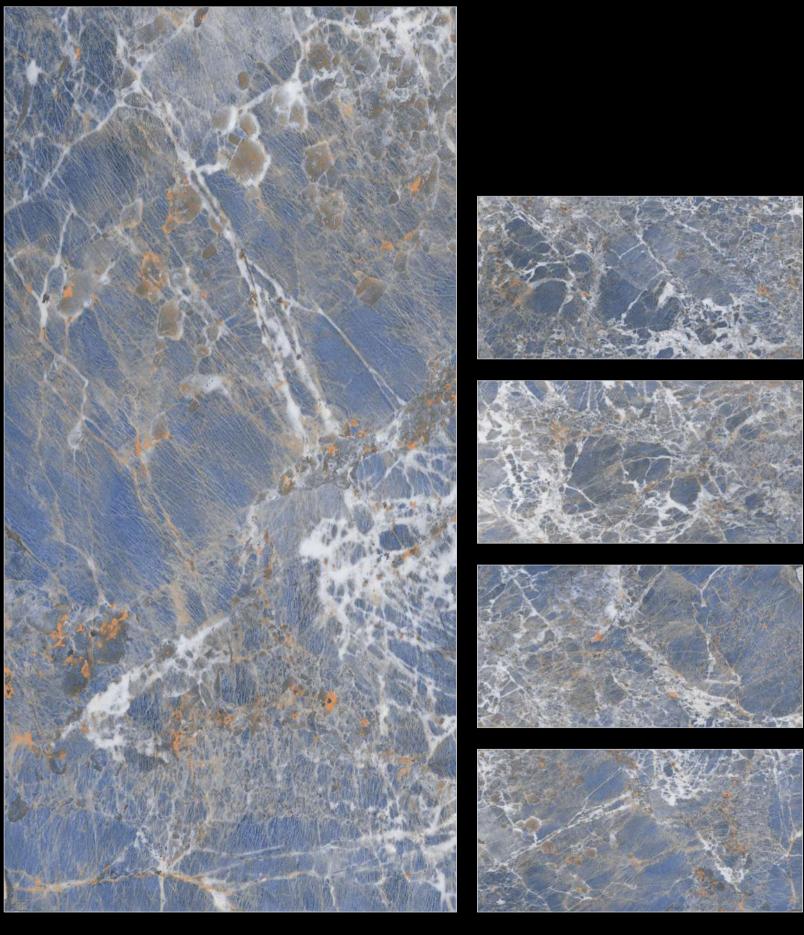

Attract you to stay on floor.

600x1200mm

600x 1200mm -GVT/PGVT 600x1200mm

NON-ABSORBENT

**\*\*\*** 

SCRATCH

ALASKA BLUE

ALASKA BROWN

ALASKA CHOCO

ALKORA SKY

BARCELONA AURORA

BARCELONA BLUE

BARCELONA BROWN

BARCELONA FANTASTICO

BARCELONA GOLD

BARCELONA MINK