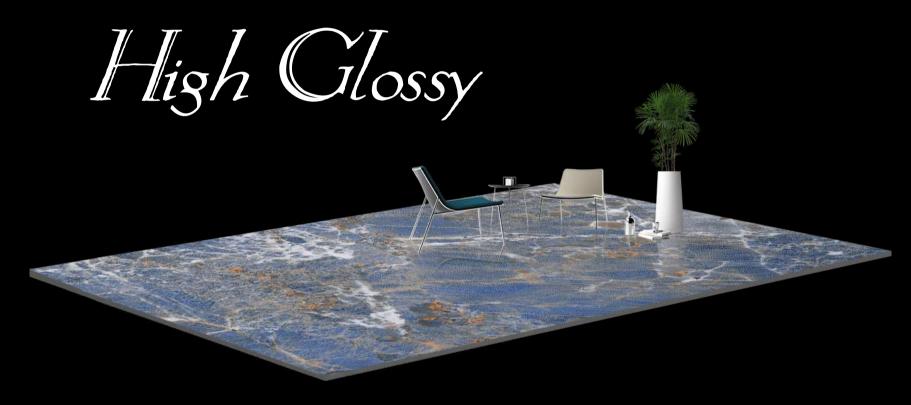

Attract you to stay on floor.

600x1200mm

600x 1200mm -GVT/PGVT 600x1200mm

NON-ABSORBENT

**\*\*\*** 

SCRATCH

ALASKA BLUE

ALASKA BROWN