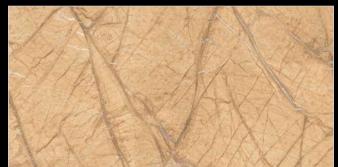

Attract you to stay on floor.

600x1200mm

600x 1200mm -GVT/PGVT 600x1200mm

NON-ABSORBENT

**\*\*\*** 

SCRATCH

ALASKA BLUE

ALASKA BROWN

ALASKA CHOCO

ALKORA SKY

BARCELONA AURORA

BARCELONA BLUE

BARCELONA BROWN

BARCELONA FANTASTICO

BARCELONA GOLD

BARCELONA MINK

BARCELONA STEEL

BRIMBU

CARACUS COFFEE

CRYSTAL BLUE

CRYSTAL BROWN

BRAZILLIAN STONE

ELEGANCE NATURAL

EMPERADOR BROWN

## EMPERADOR CHOCO

ESTRADA BROWN

HELIX WHITE

JERICO BLACK

JERICO BRONZE

FOREVER CHOCO

FOREST BROWN

LAURENT

LEXA BROWN

MORAKO BIANCO

**MARINA** 

MUSHROM

PARADISE BLUE

PLASA BROWN

PULPIS BROWN

REGAL BROWN

REGAL BLUE

ROSALIA

ROSETON COFFEE

ROSETON ORANGE

SAHARA BLACK

SPIDER BLACK

## TOBACCO BROWN

STONEX

VERONA BLUE

VERONA CHOCO

VINTAGE STONE