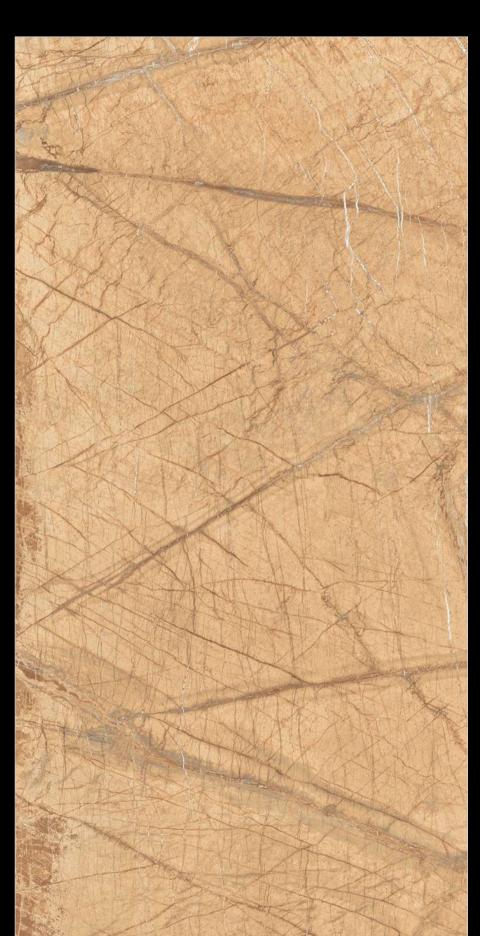

Attract you to stay on floor.

600x1200mm

600x 1200mm -GVT/PGVT 600x1200mm

NON-ABSORBENT

**\*\*\*** 

SCRATCH

ALASKA BLUE

ALASKA BROWN

ALASKA CHOCO

ALKORA SKY

BARCELONA AURORA

BARCELONA BLUE

BARCELONA BROWN

BARCELONA FANTASTICO

BARCELONA GOLD

BARCELONA MINK

BARCELONA STEEL

BRIMBU

CARACUS COFFEE

CRYSTAL BLUE

CRYSTAL BROWN

BRAZILLIAN STONE

ELEGANCE NATURAL

EMPERADOR BROWN

## EMPERADOR CHOCO

ESTRADA BROWN

HELIX WHITE

JERICO BLACK

JERICO BRONZE

FOREVER CHOCO

FOREST BROWN

LAURENT

LEXA BROWN

MORAKO BIANCO

**MARINA** 

MUSHROM

PARADISE BLUE

PLASA BROWN

PULPIS BROWN

REGAL BROWN

REGAL BLUE

ROSALIA

ROSETON COFFEE

ROSETON ORANGE

SAHARA BLACK

SPIDER BLACK

## TOBACCO BROWN

STONEX

VERONA BLUE

VERONA CHOCO

VINTAGE STONE