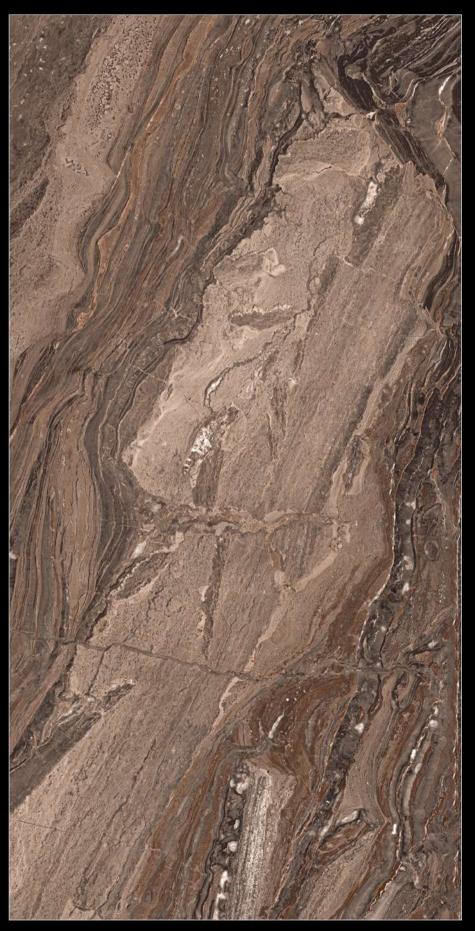

Attract you to stay on floor.

600x1200mm

600x 1200mm -GVT/PGVT 600x1200mm

NON-ABSORBENT

**\*\*\*** 

SCRATCH

ALASKA BLUE

ALASKA BROWN

ALASKA CHOCO

ALKORA SKY

BARCELONA AURORA

BARCELONA BLUE

BARCELONA BROWN

BARCELONA FANTASTICO

BARCELONA GOLD

BARCELONA MINK

BARCELONA STEEL

BRIMBU

CARACUS COFFEE

CRYSTAL BLUE

CRYSTAL BROWN

BRAZILLIAN STONE

ELEGANCE NATURAL

EMPERADOR BROWN

## EMPERADOR CHOCO

ESTRADA BROWN

HELIX WHITE

JERICO BLACK

JERICO BRONZE

FOREVER CHOCO

FOREST BROWN

LAURENT

LEXA BROWN

MORAKO BIANCO

**MARINA** 

MUSHROM

PARADISE BLUE

PLASA BROWN

PULPIS BROWN

REGAL BROWN

REGAL BLUE

ROSALIA

ROSETON COFFEE

ROSETON ORANGE

SAHARA BLACK

SPIDER BLACK

## TOBACCO BROWN

STONEX

VERONA BLUE

VERONA CHOCO

VINTAGE STONE