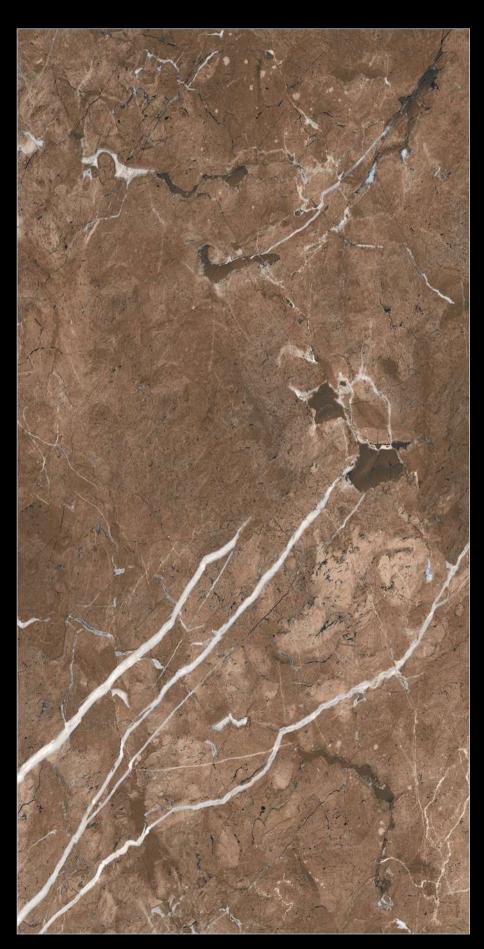

Attract you to stay on floor.

600x1200mm

600x 1200mm -GVT/PGVT 600x1200mm

NON-ABSORBENT

**\*\*\*** 

SCRATCH

ALASKA BLUE

ALASKA BROWN