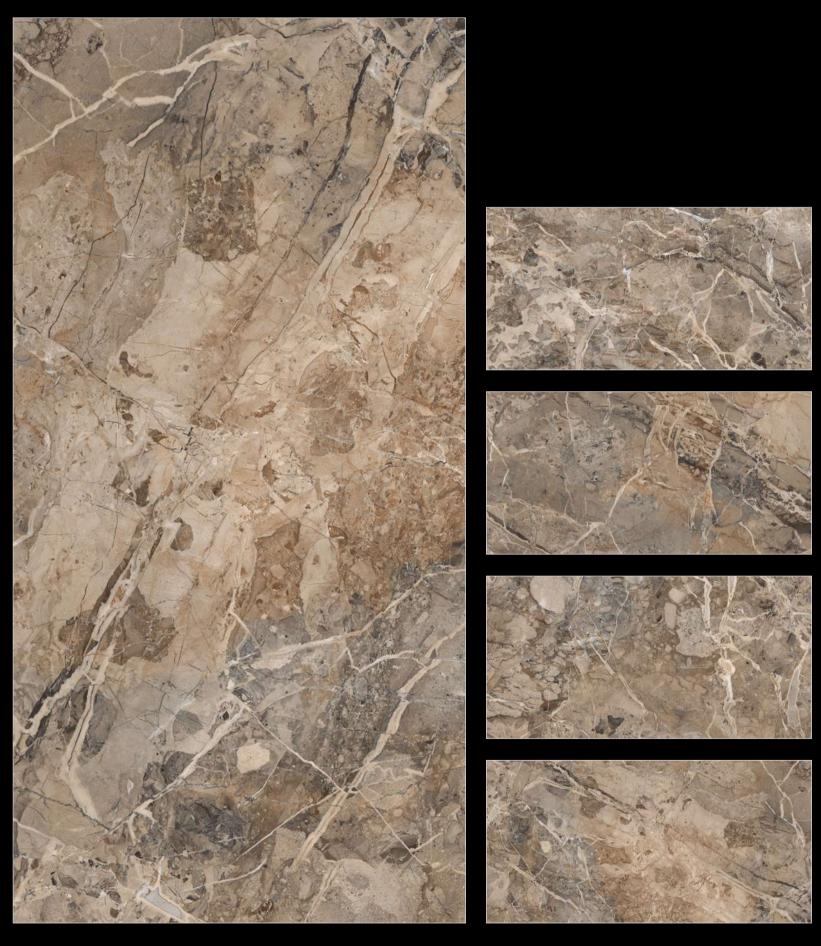

Attract you to stay on floor.

600x1200mm

600x 1200mm -GVT/PGVT 600x1200mm

NON-ABSORBENT

**\*\*\*** 

SCRATCH

ALASKA BLUE

ALASKA BROWN

ALASKA CHOCO

ALKORA SKY

BARCELONA AURORA

BARCELONA BLUE

BARCELONA BROWN

BARCELONA FANTASTICO

BARCELONA GOLD

BARCELONA MINK

BARCELONA STEEL

BRIMBU

CARACUS COFFEE

CRYSTAL BLUE

CRYSTAL BROWN

BRAZILLIAN STONE

ELEGANCE NATURAL

EMPERADOR BROWN

## EMPERADOR CHOCO

ESTRADA BROWN

HELIX WHITE

JERICO BLACK

JERICO BRONZE

FOREVER CHOCO

FOREST BROWN

LAURENT

LEXA BROWN

MORAKO BIANCO

**MARINA** 

MUSHROM

PARADISE BLUE

PLASA BROWN

PULPIS BROWN

REGAL BROWN

REGAL BLUE

ROSALIA

ROSETON COFFEE

ROSETON ORANGE

SAHARA BLACK

SPIDER BLACK

## TOBACCO BROWN

STONEX

VERONA BLUE

VERONA CHOCO

VINTAGE STONE