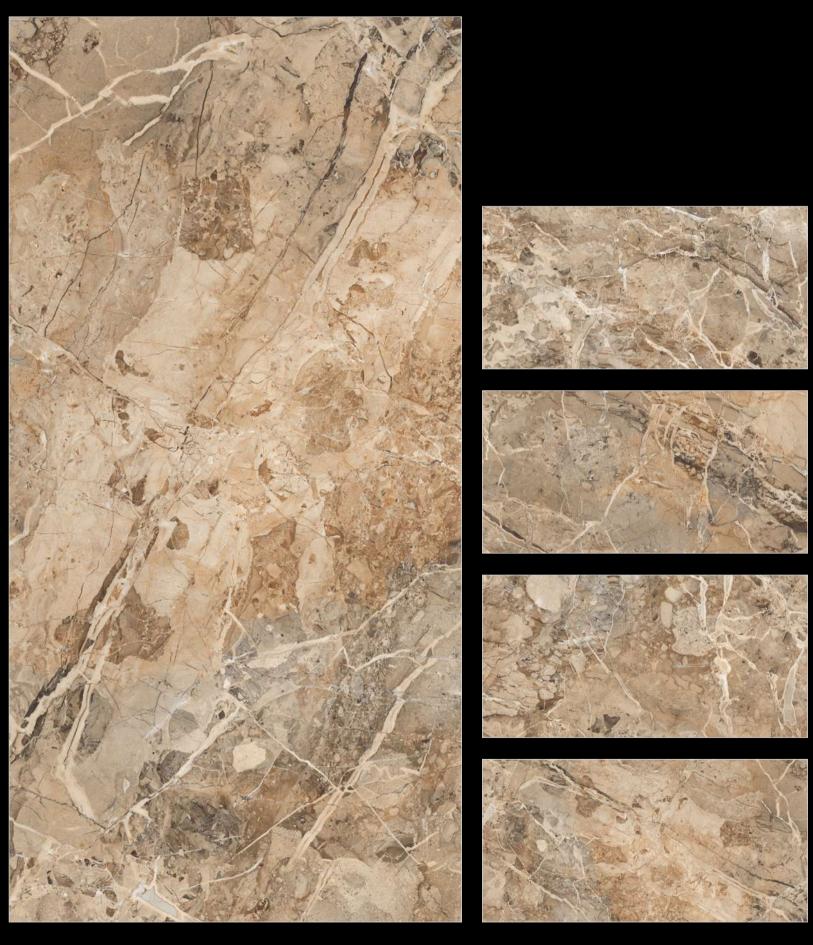

Attract you to stay on floor.

600x1200mm

600x 1200mm -GVT/PGVT 600x1200mm

NON-ABSORBENT

**\*\*\*** 

SCRATCH

ALASKA BLUE

ALASKA BROWN

ALASKA CHOCO

ALKORA SKY

BARCELONA AURORA

BARCELONA BLUE

BARCELONA BROWN

BARCELONA FANTASTICO

BARCELONA GOLD

BARCELONA MINK

BARCELONA STEEL

BRIMBU

CARACUS COFFEE

CRYSTAL BLUE

CRYSTAL BROWN

BRAZILLIAN STONE

ELEGANCE NATURAL

EMPERADOR BROWN

## EMPERADOR CHOCO

ESTRADA BROWN

HELIX WHITE

JERICO BLACK

JERICO BRONZE

FOREVER CHOCO

FOREST BROWN

LAURENT

LEXA BROWN

MORAKO BIANCO

**MARINA** 

MUSHROM

PARADISE BLUE

PLASA BROWN

PULPIS BROWN

REGAL BROWN

REGAL BLUE

ROSALIA

ROSETON COFFEE

ROSETON ORANGE

SAHARA BLACK

SPIDER BLACK

## TOBACCO BROWN

STONEX

VERONA BLUE

VERONA CHOCO

VINTAGE STONE