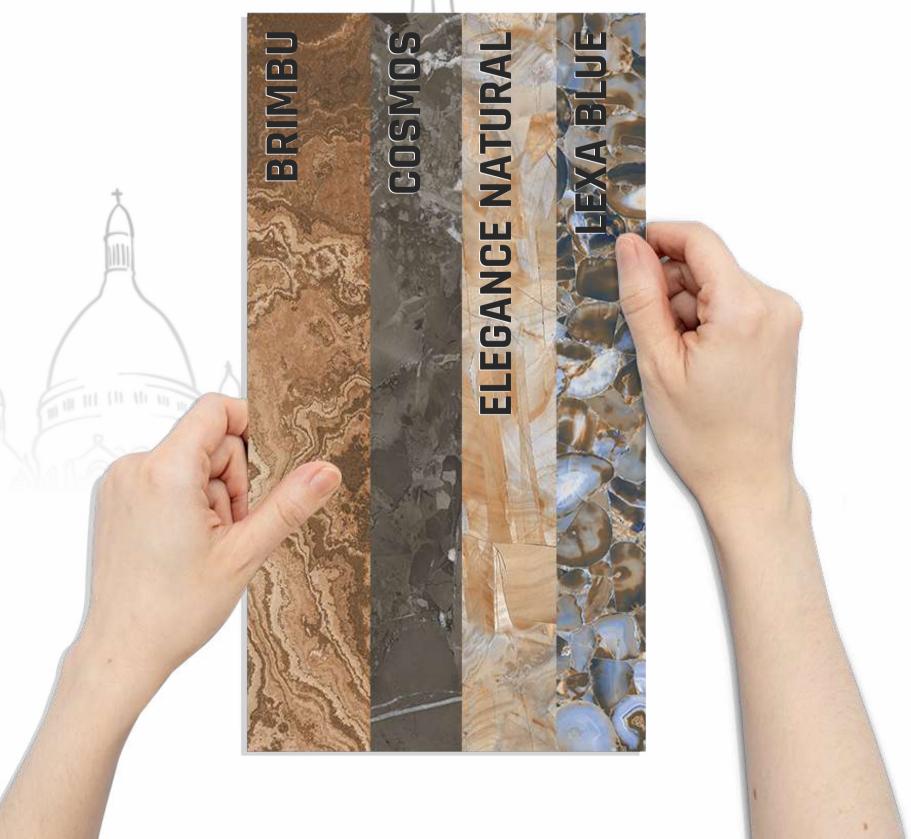

BARCELONA STEEL

BRIMBU

CARACUS COFFEE

CRYSTAL BLUE

CRYSTAL BROWN

BRAZILLIAN STONE

ELEGANCE NATURAL

EMPERADOR BROWN