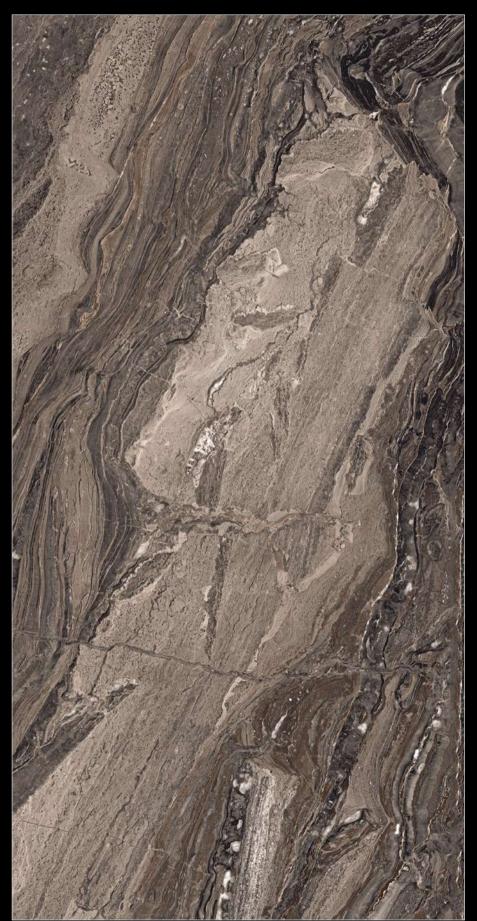

Attract you to stay on floor.

600x1200mm

600x 1200mm -GVT/PGVT 600x1200mm

NON-ABSORBENT

**\*\*\*** 

SCRATCH

ALASKA BLUE

ALASKA BROWN

ALASKA CHOCO

ALKORA SKY

BARCELONA AURORA

BARCELONA BLUE

BARCELONA BROWN

BARCELONA FANTASTICO

BARCELONA GOLD

BARCELONA MINK

BARCELONA STEEL

BRIMBU

CARACUS COFFEE

CRYSTAL BLUE

CRYSTAL BROWN

BRAZILLIAN STONE

ELEGANCE NATURAL

EMPERADOR BROWN

## EMPERADOR CHOCO

ESTRADA BROWN

HELIX WHITE

JERICO BLACK

JERICO BRONZE

FOREVER CHOCO

FOREST BROWN

LAURENT

LEXA BROWN

MORAKO BIANCO

**MARINA** 

MUSHROM

PARADISE BLUE

PLASA BROWN

PULPIS BROWN

REGAL BROWN

REGAL BLUE

ROSALIA

ROSETON COFFEE

ROSETON ORANGE

SAHARA BLACK

SPIDER BLACK

## TOBACCO BROWN

STONEX

VERONA BLUE

VERONA CHOCO

VINTAGE STONE