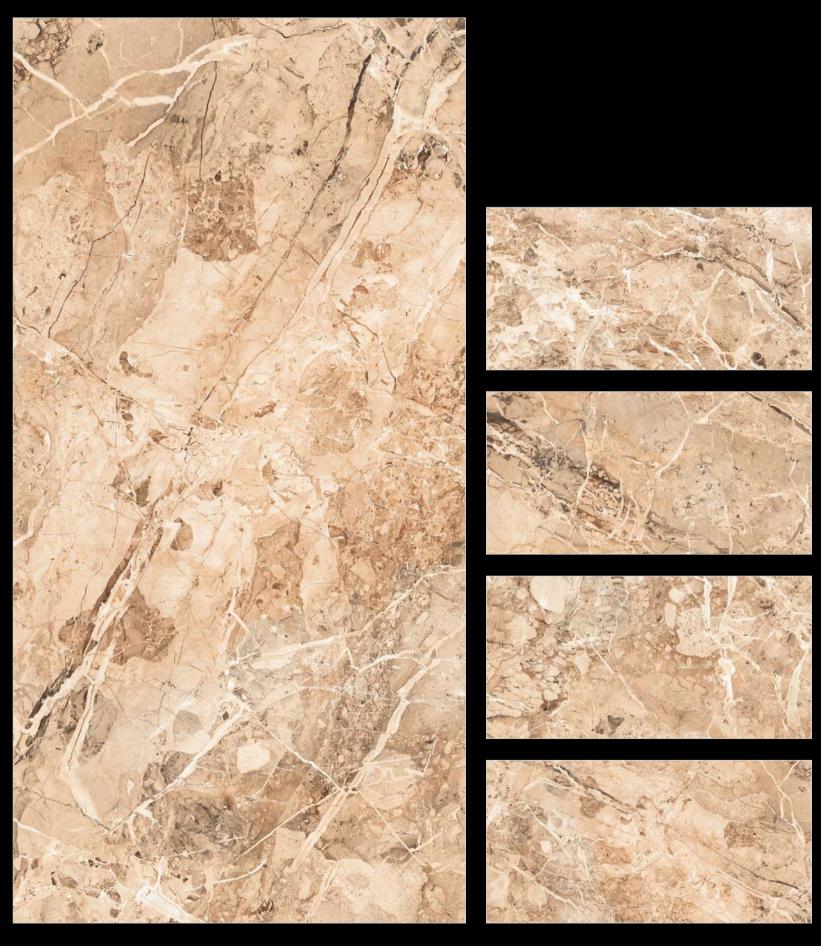

Attract you to stay on floor.

600x1200mm

600x 1200mm -GVT/PGVT 600x1200mm

NON-ABSORBENT

**\*\*\*** 

SCRATCH

ALASKA BLUE

ALASKA BROWN

ALASKA CHOCO

ALKORA SKY

BARCELONA AURORA

BARCELONA BLUE

BARCELONA BROWN

BARCELONA FANTASTICO

BARCELONA GOLD

BARCELONA MINK

BARCELONA STEEL

BRIMBU

CARACUS COFFEE

CRYSTAL BLUE

CRYSTAL BROWN

BRAZILLIAN STONE

ELEGANCE NATURAL

EMPERADOR BROWN

## EMPERADOR CHOCO

ESTRADA BROWN

HELIX WHITE

JERICO BLACK

JERICO BRONZE

FOREVER CHOCO

FOREST BROWN

LAURENT

LEXA BROWN

MORAKO BIANCO

**MARINA** 

MUSHROM

PARADISE BLUE

PLASA BROWN

PULPIS BROWN

REGAL BROWN

REGAL BLUE

ROSALIA

ROSETON COFFEE

ROSETON ORANGE

SAHARA BLACK

SPIDER BLACK

## TOBACCO BROWN

STONEX

VERONA BLUE

VERONA CHOCO

VINTAGE STONE