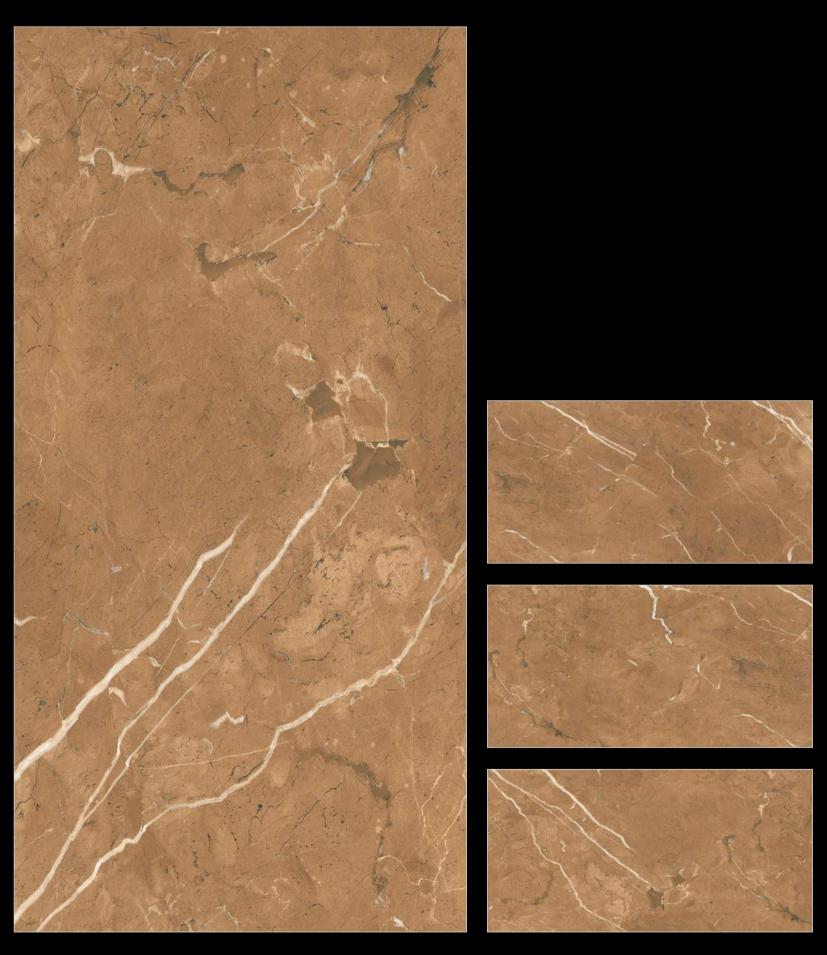

Attract you to stay on floor.

600x1200mm

600x 1200mm -GVT/PGVT 600x1200mm

NON-ABSORBENT

**\*\*\*** 

SCRATCH

ALASKA BLUE

ALASKA BROWN