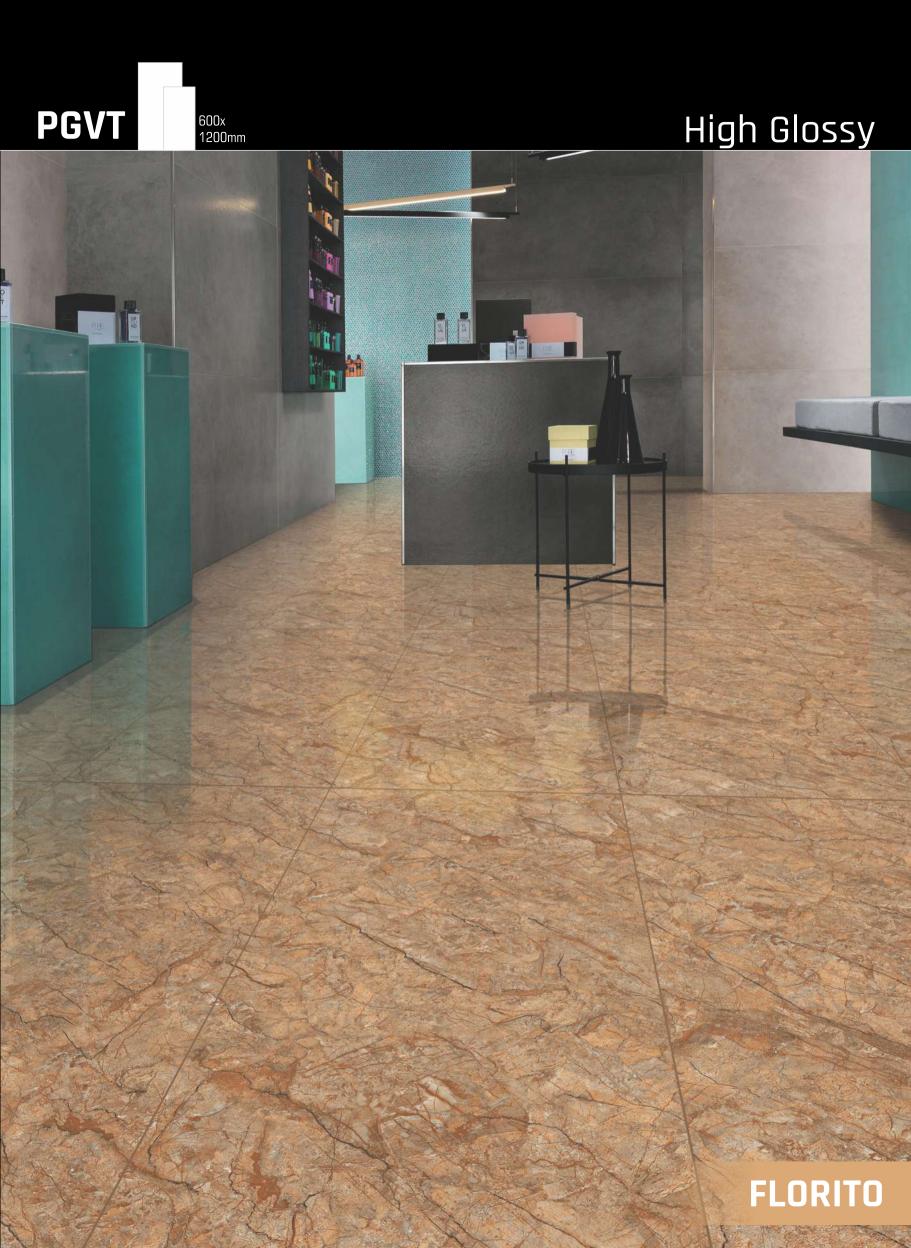

Attract you to stay on floor.

600x1200mm

600x 1200mm -GVT/PGVT 600x1200mm

NON-ABSORBENT

**\*\*\*** 

SCRATCH

ALASKA BLUE

ALASKA BROWN